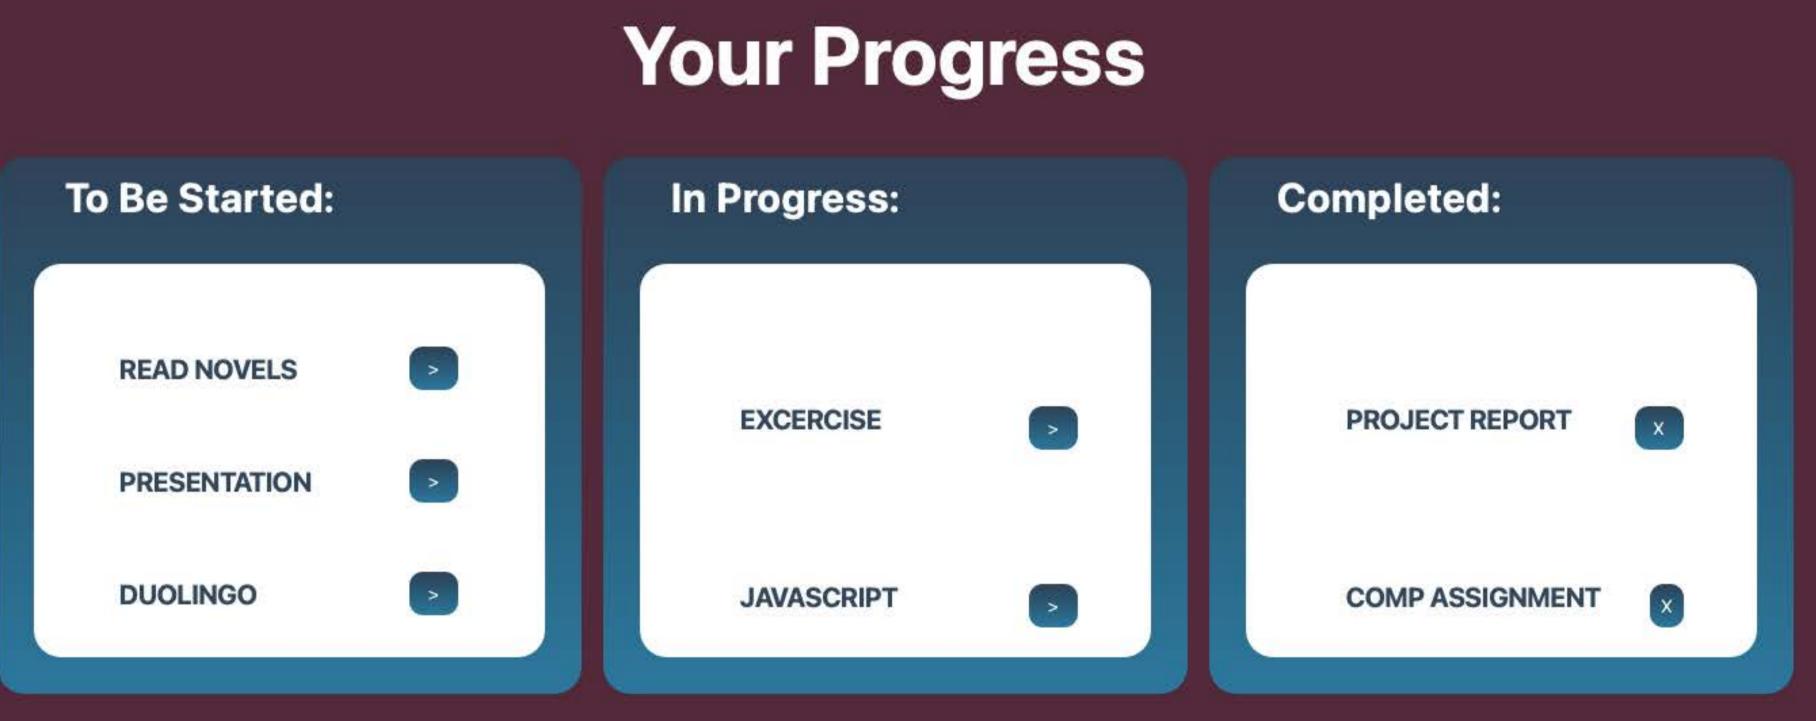

|          | Key        | password1        | <u>varchar</u>                                                    |
|             |          |                |          | Key<br>Key | password1<br>DOB | <u>varchar</u><br><u>date</u>                                     |
|             |          |                |          |            |                  | <u>date</u>                                                       |
|             |          |                |          | Кеу        | DOB              | <u>varchar</u><br><u>date</u><br><u>varchar</u><br><u>varchar</u> |





### completed

| FK  | username | varchar |
|-----|----------|---------|
| Key | taskname | varchar |





### CHANGE PASSWORD





## POMODORO







### Study Progres











-



## NOTEPAD