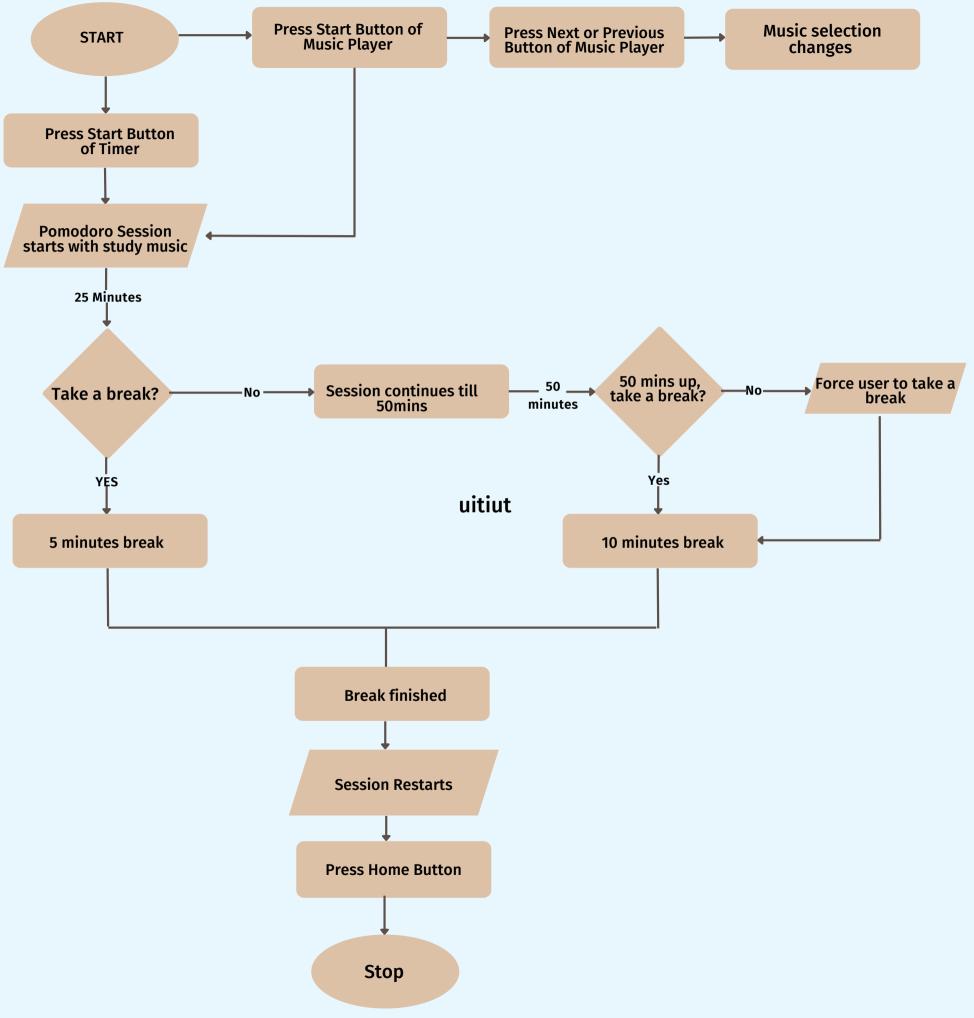

|          |                |          | Key        | password1        | <u>varchar</u>                                                    |
|             |          |                |          | Key<br>Key | password1<br>DOB | <u>varchar</u><br><u>date</u>                                     |
|             |          |                |          |            |                  | <u>date</u>                                                       |
|             |          |                |          | Кеу        | DOB              | <u>varchar</u><br><u>date</u><br><u>varchar</u><br><u>varchar</u> |





### completed

| FK  | username | varchar |
|-----|----------|---------|
| Key | taskname | varchar |





### CHANGE PASSWORD





## POMODORO







### Study Progres











-



## NOTEPAD