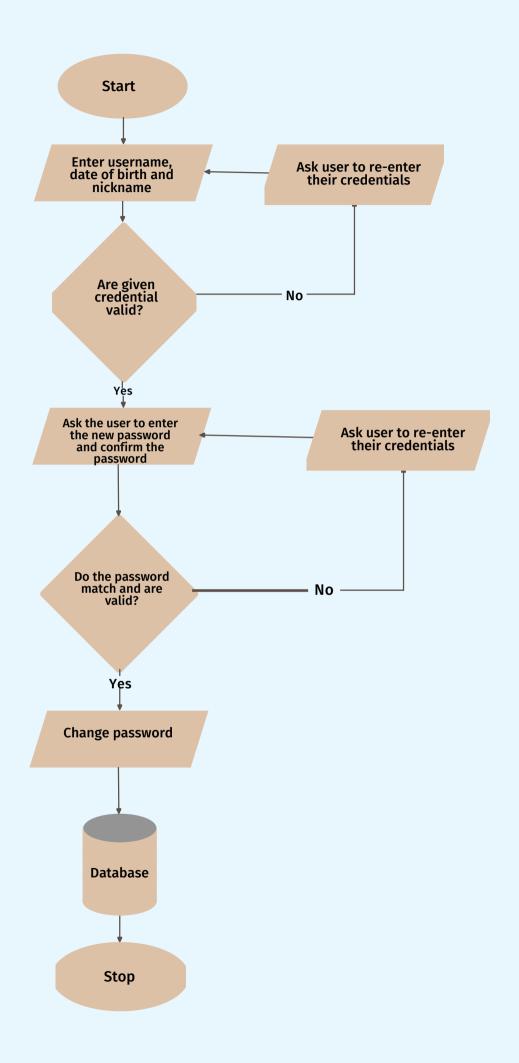

|
|             |          |                |          | Key        | password1        | <u>varchar</u>                                                    |
|             |          |                |          | Key<br>Key | password1<br>DOB | <u>varchar</u><br><u>date</u>                                     |
|             |          |                |          |            |                  | <u>date</u>                                                       |
|             |          |                |          | Кеу        | DOB              | <u>varchar</u><br><u>date</u><br><u>varchar</u><br><u>varchar</u> |





### completed

| FK  | username | varchar |
|-----|----------|---------|
| Key | taskname | varchar |





### CHANGE PASSWORD





## POMODORO







### Study Progres











-



## NOTEPAD