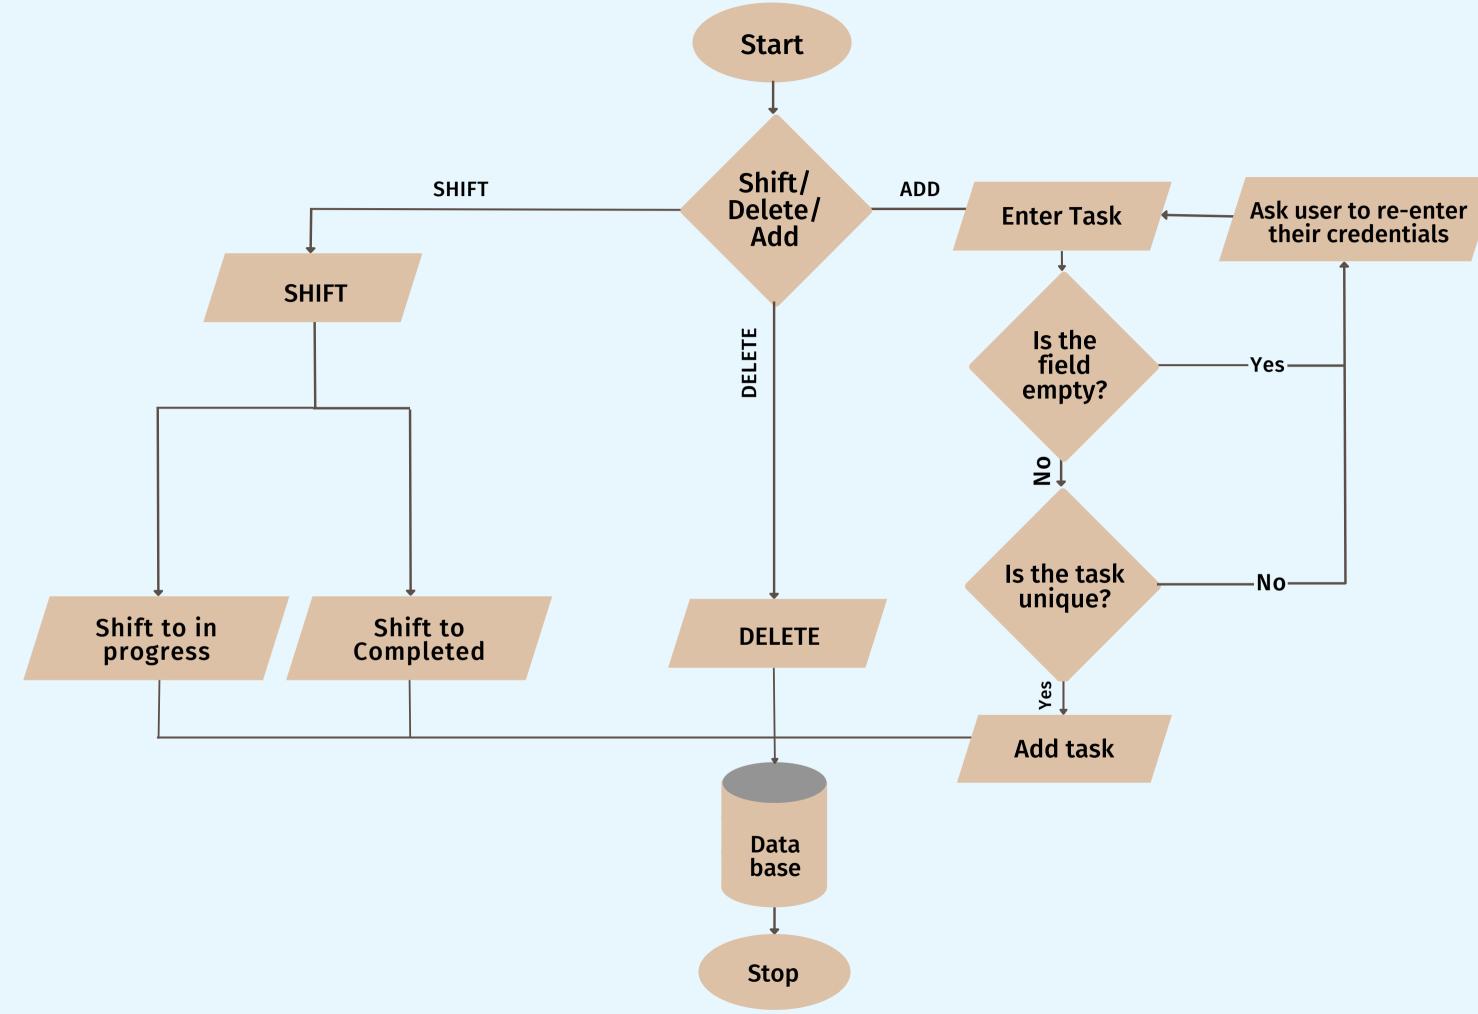

## DATABASE

|             |          |                | on_going |            |                  |                                                                   |
|-------------|----------|----------------|----------|------------|------------------|-------------------------------------------------------------------|
|             |          |                |          | FK         | username         | varchar                                                           |
|             |          |                |          | Key        | taskname         | varchar                                                           |
|             |          |                |          |            | ¥                | • • •                                                             |
|             |          |                |          |            |                  |                                                                   |
| not_started |          | >              |          | Users      |                  |                                                                   |
| FK          | username | <u>varchar</u> |          | Key        | full_name        | <u>varchar</u>                                                    |
| Кеу         | taskname | <u>varchar</u> |          | Key        | nickname         | <u>varchar</u>                                                    |
|             |          |                |          | PK         | username         | <u>varchar</u>                                                    |
|             |          |                |          |            |                  |                                                                   |
|             |          |                |          | Key        | password1        | <u>varchar</u>                                                    |
|             |          |                |          | Key<br>Key | password1<br>DOB | <u>varchar</u><br><u>date</u>                                     |
|             |          |                |          |            |                  | <u>date</u>                                                       |
|             |          |                |          | Кеу        | DOB              | <u>varchar</u><br><u>date</u><br><u>varchar</u><br><u>varchar</u> |

### completed

| FK  | username | varchar |
|-----|----------|---------|
| Key | taskname | varchar |

### CHANGE PASSWORD

### Study Progres

-