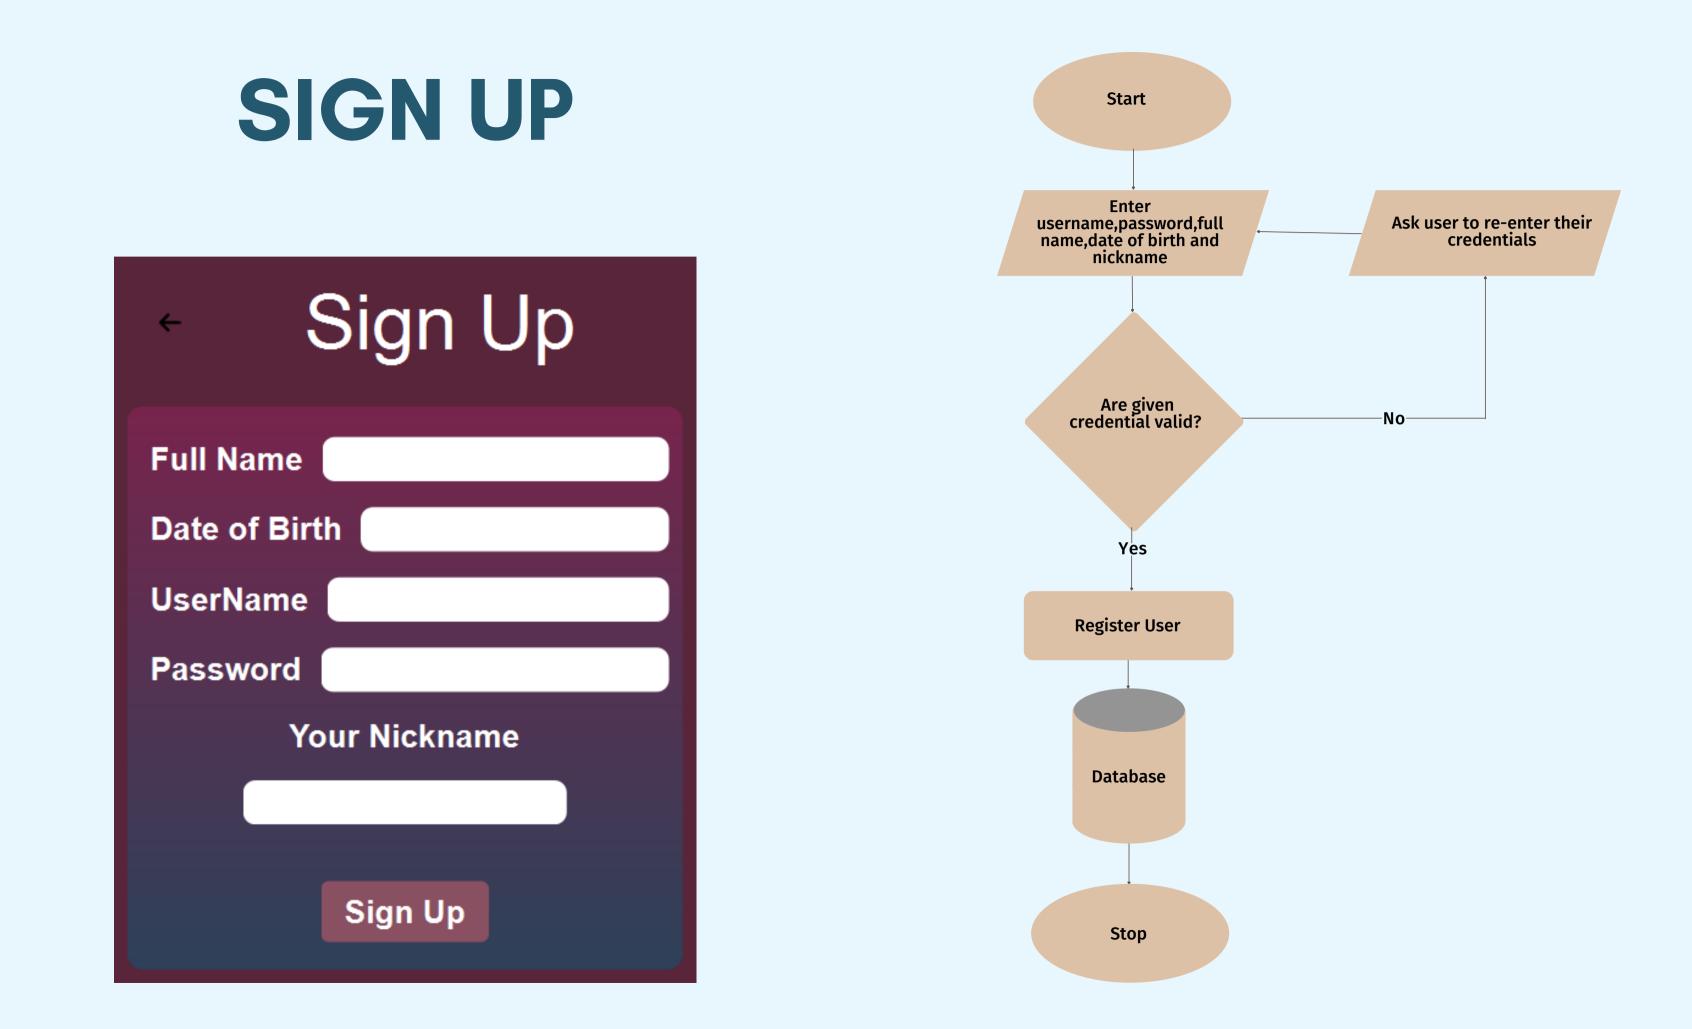

|                                                                   |
|             |          |                |          | Key        | password1        | <u>varchar</u>                                                    |
|             |          |                |          | Key<br>Key | password1<br>DOB | <u>varchar</u><br><u>date</u>                                     |
|             |          |                |          |            |                  | <u>date</u>                                                       |
|             |          |                |          | Кеу        | DOB              | <u>varchar</u><br><u>date</u><br><u>varchar</u><br><u>varchar</u> |





### completed

| FK  | username | varchar |
|-----|----------|---------|
| Key | taskname | varchar |





### CHANGE PASSWORD





## POMODORO







### Study Progres











-



## NOTEPAD