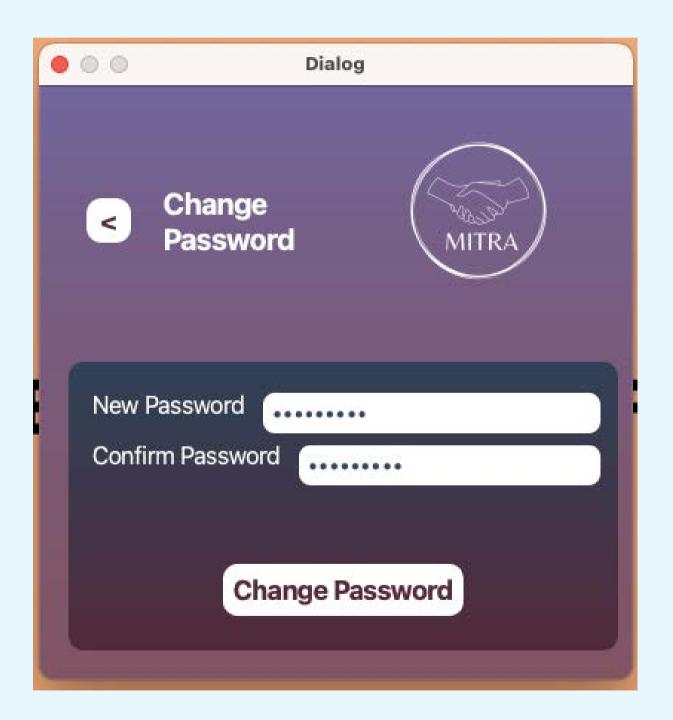

|
|             |          |                |          | Key        | password1        | <u>varchar</u>                                                    |
|             |          |                |          | Key<br>Key | password1<br>DOB | <u>varchar</u><br><u>date</u>                                     |
|             |          |                |          |            |                  | <u>date</u>                                                       |
|             |          |                |          | Кеу        | DOB              | <u>varchar</u><br><u>date</u><br><u>varchar</u><br><u>varchar</u> |





### completed

| FK  | username | varchar |
|-----|----------|---------|
| Key | taskname | varchar |





### CHANGE PASSWORD





## POMODORO







### Study Progres











-



## NOTEPAD