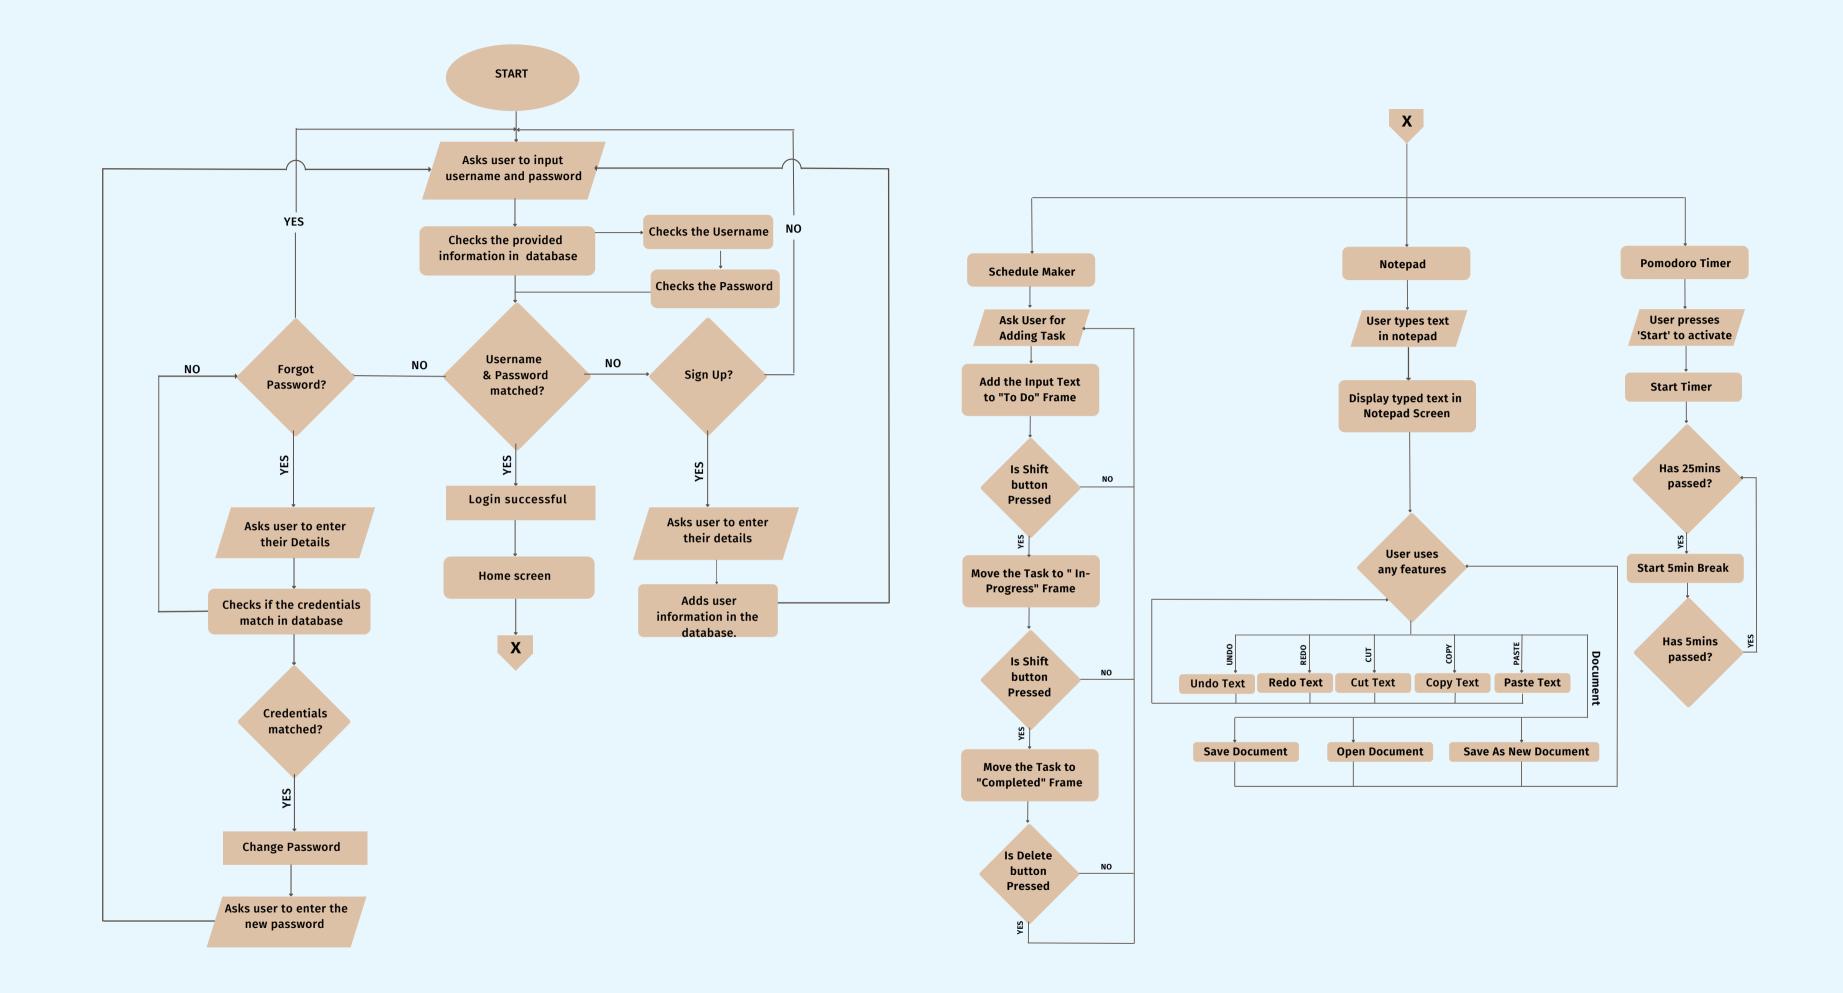

## Features

### OF MITRA APP DEVELOPED BY 2ND SEMESTER STUDENTS OF KU

### CHANGE PASSWORD

## POMODORO

### Study Progres

-

## NOTEPAD