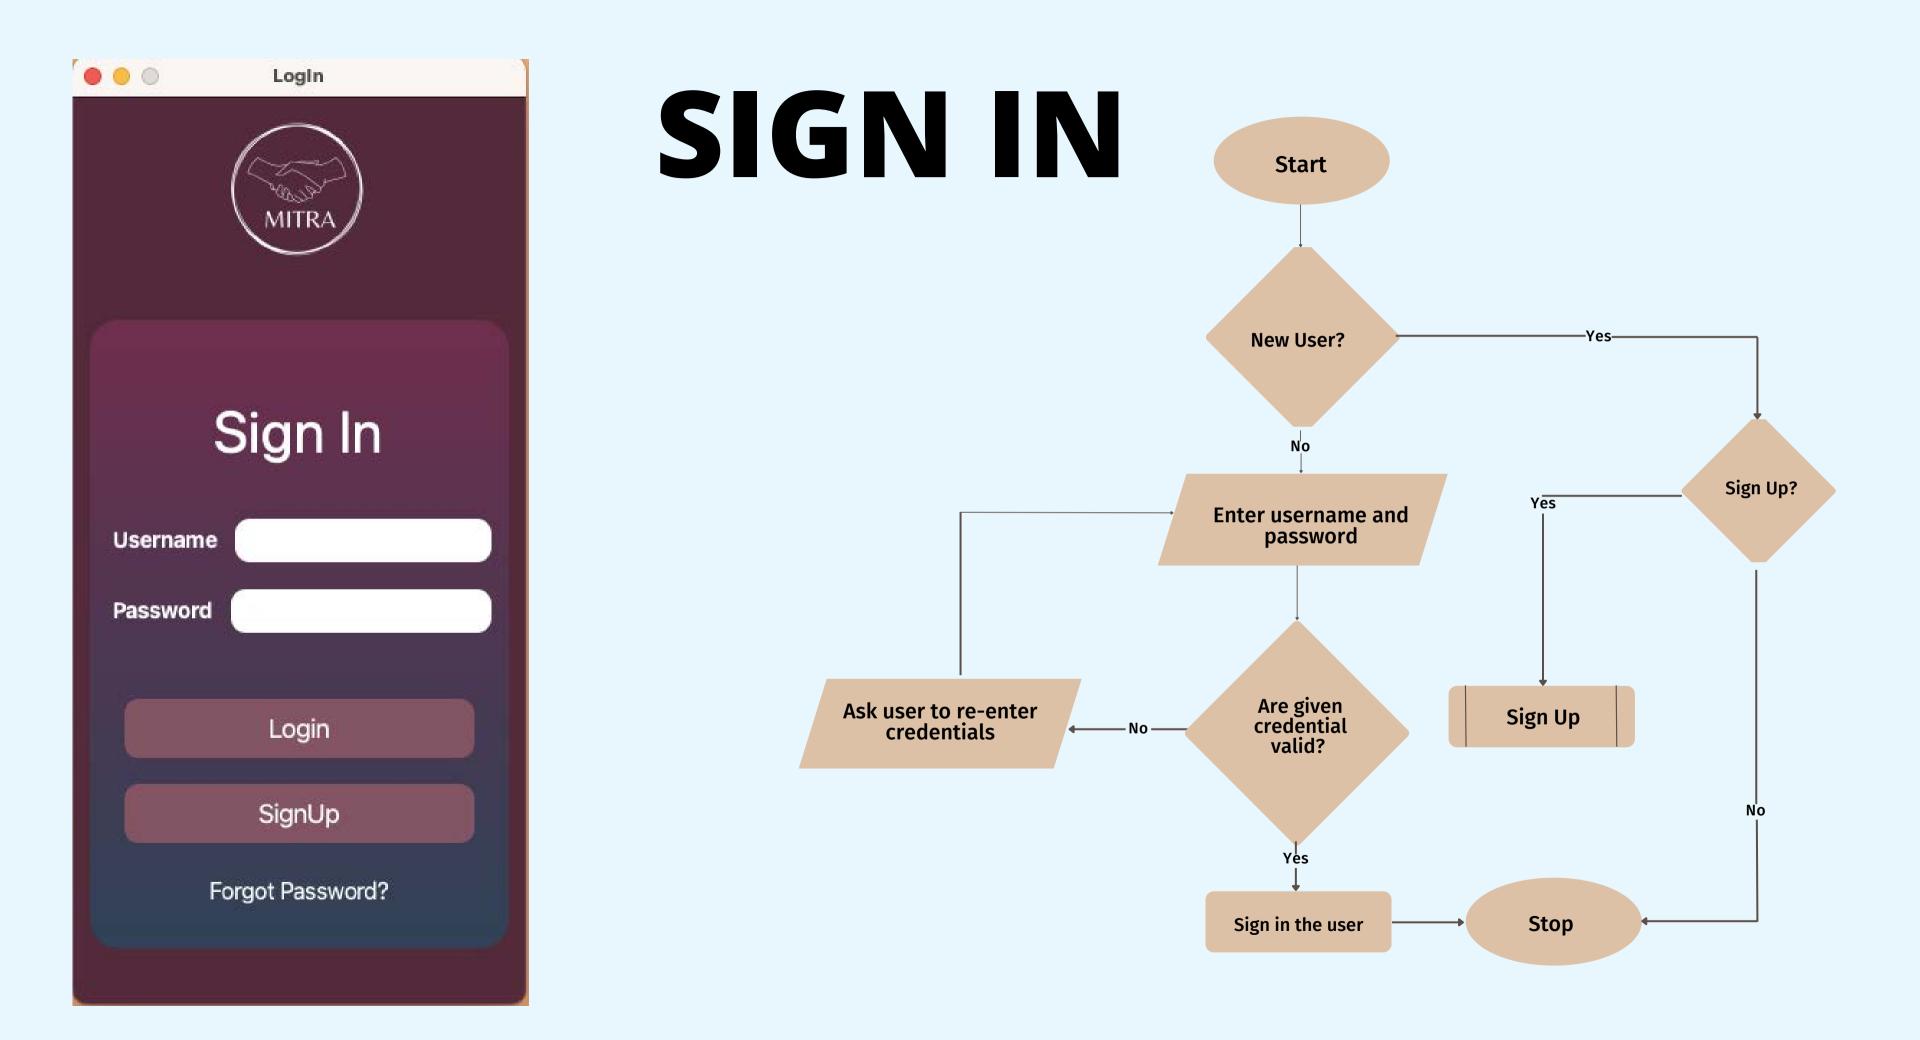

|                                                                   |
|             |          |                |          | Key        | password1        | <u>varchar</u>                                                    |
|             |          |                |          | Key<br>Key | password1<br>DOB | <u>varchar</u><br><u>date</u>                                     |
|             |          |                |          |            |                  | <u>date</u>                                                       |
|             |          |                |          | Кеу        | DOB              | <u>varchar</u><br><u>date</u><br><u>varchar</u><br><u>varchar</u> |





### completed

| FK  | username | varchar |
|-----|----------|---------|
| Key | taskname | varchar |





### CHANGE PASSWORD





## POMODORO







### Study Progres











-



## NOTEPAD