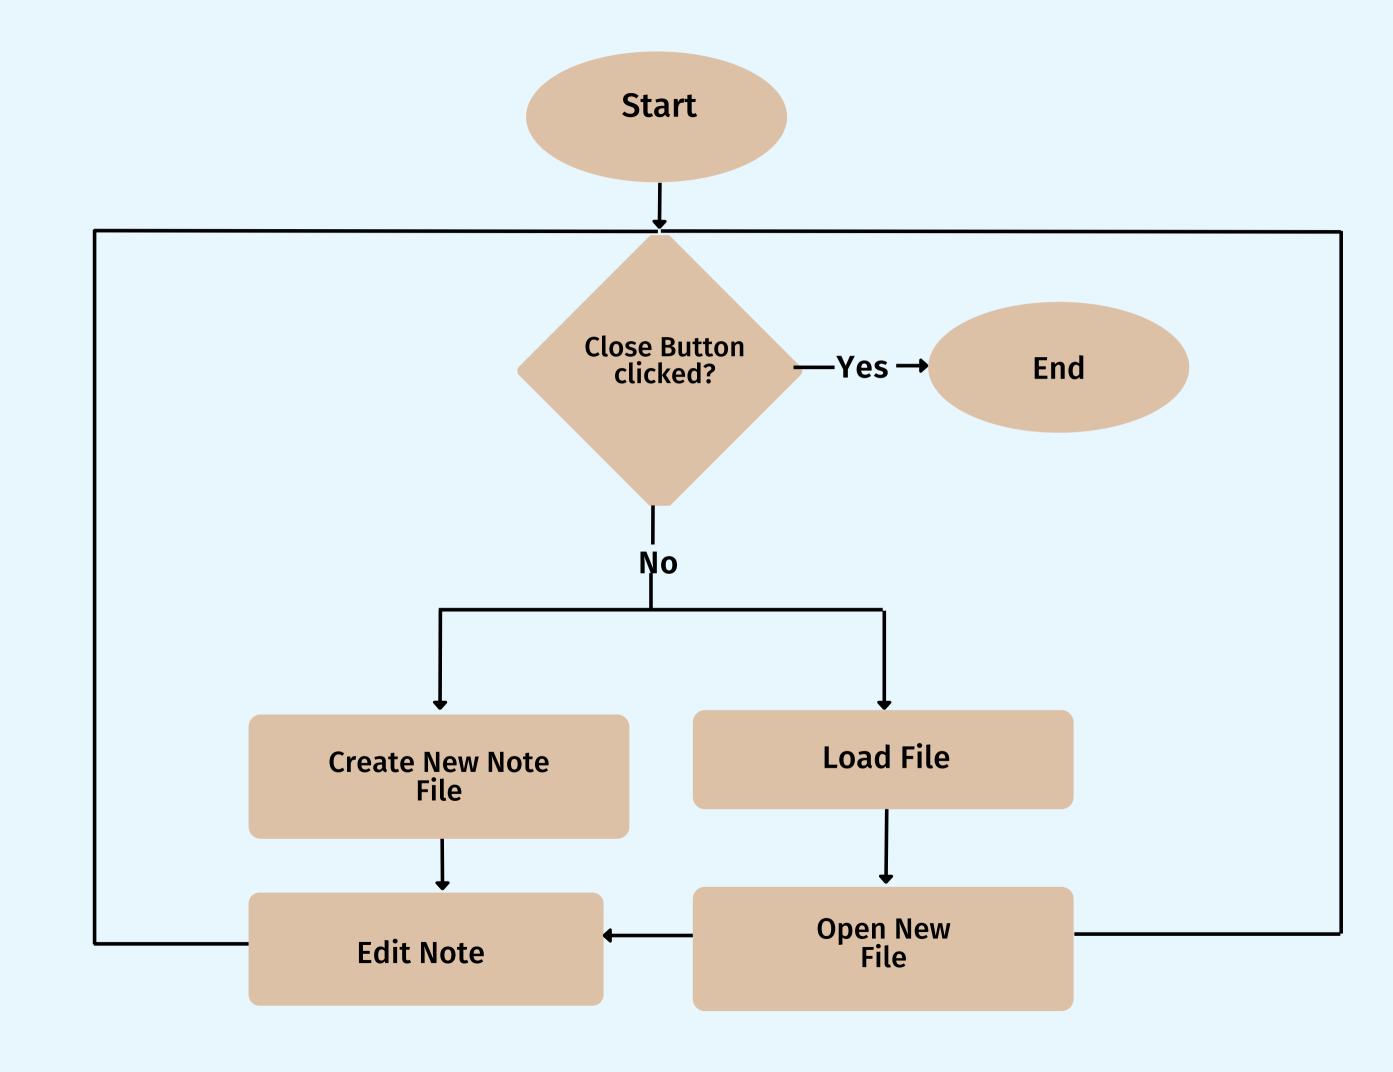

|          | Key        | password1        | <u>varchar</u>                                                    |
|             |          |                |          | Key<br>Key | password1<br>DOB | <u>varchar</u><br><u>date</u>                                     |
|             |          |                |          |            |                  | <u>date</u>                                                       |
|             |          |                |          | Кеу        | DOB              | <u>varchar</u><br><u>date</u><br><u>varchar</u><br><u>varchar</u> |





### completed

| FK  | username | varchar |
|-----|----------|---------|
| Key | taskname | varchar |





### CHANGE PASSWORD





## POMODORO







### Study Progres











-



## NOTEPAD